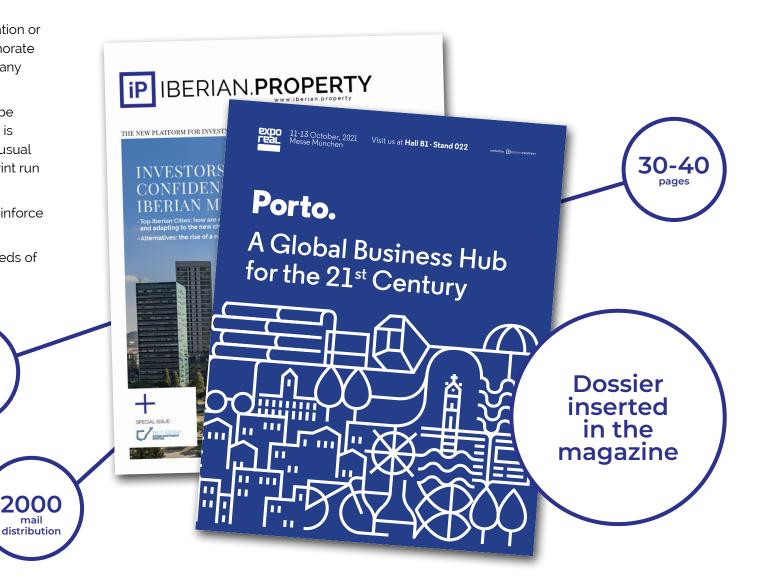

### **SPECIAL DOSSIER** //

#### SPECIAL DOSSIER INSERTED IN THE MAGAZINE

4000

copies distribution

The ideal format to communicate the inauguration or remodeling of a Shopping Centre, to commemorate an Anniversary, or as a presentation of a company with its entire portfolio.

Special independent issue of 30-40 pages (to be defined according to the client's needs), which is inserted in the magazine and distributed in its usual print run, with the possibility of an additional print run for the advertiser.