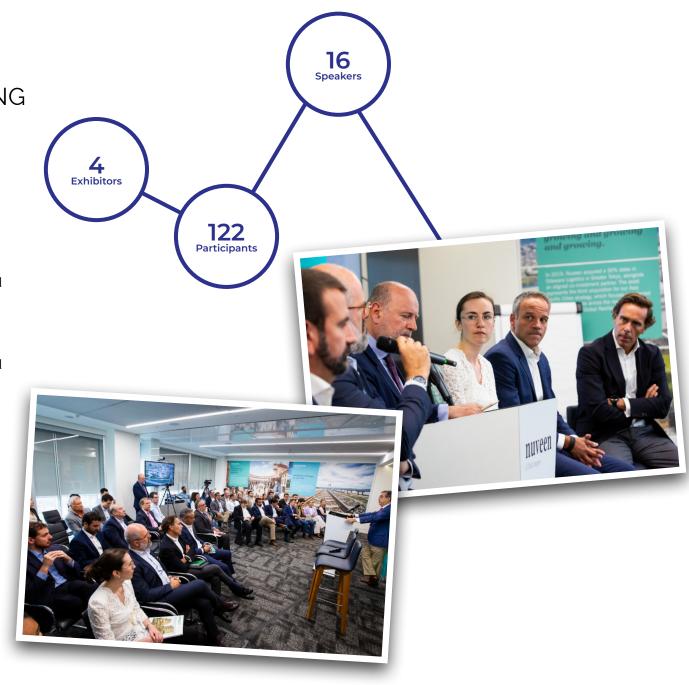

#### **LISBON, SEPTEMBER 2023**

The most recognized investor s event - Portugal Real Estate Summit - returns to the ravishing Hotel Palácio Estoril in September, celebrating its VII edition as a prime international investment event.

The real estate investment meeting invites each year the main international investment leaders to get together and discuss the best investment opportunities across sectors and regions, in an uncertain period for Europe.

Presenting a compelling program and a panel of reputed industry experts, the event attracts the real estate key players and decision-makers and will offer valuable insights on boosting investment strategies and new dynamics, currently emerging. The networking moments provided will also be engaging experiences, allowing participants to establish new connections and to further extend the debate.