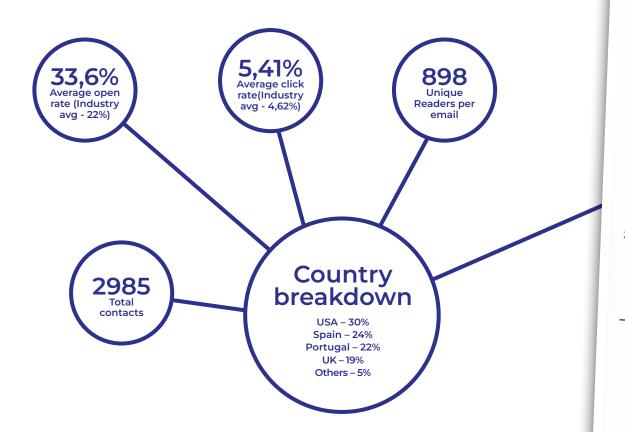

### IP NEWS // WEEKLY NEWS

Our Iberian Weekly News is available by free register in the Website.

19/07/23

## Portugal Real Estate Summit returns to Estoril on September 19

Portugal Real Estate Summit, the largest real estate investment event in the Iberian Peninsula, is back at the Hotel Palácio Estoril from September 19 to 20, in Portugal. In 2023, the 7th edition of the Portugal Real Estate Summit takes place in another year of great global uncertainty, but with the Portuguese economy registering positive (...)

**READ MORE** 

**EVENTS** 

PORTUGAL REAL ESTATE SUMMIT

19th-20th september | LISBON

**APPLY HERE** 

М