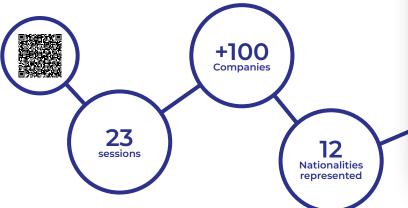

# **EVENTS** // PORTUGAL REAL ESTATE SUMMIT

#### **LISBON, SEPTEMBER 2023**

The most recognized investor s event - Portugal Real Estate Summit - returns to the ravishing Hotel Palácio Estoril in September, celebrating its VII edition as a prime international investment event.

The real estate investment meeting invites each year the main international investment leaders to get together and discuss the best investment opportunities across sectors and regions, in an uncertain period for Europe.

Presenting a compelling program and a panel of reputed industry experts, the event attracts the real estate key players and decision-makers and will offer valuable insights on boosting investment strategies and new dynamics, currently emerging. The networking moments provided will also be engaging experiences, allowing participants to establish new connections and to further extend the debate.