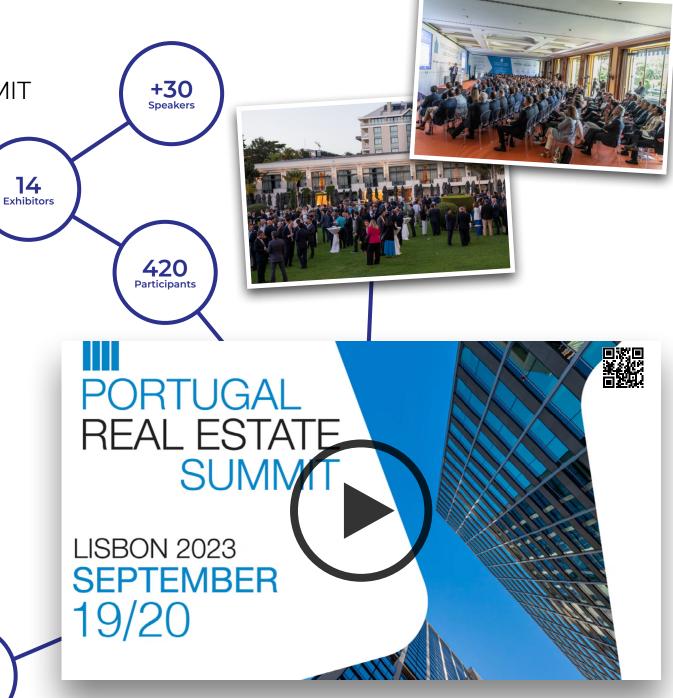

# **EVENTS** // PORTUGAL REAL ESTATE SUMMIT

#### **LISBON, SEPTEMBER 2023**

The most recognized investor s event - Portugal Real Estate Summit - returns to the ravishing Hotel Palácio Estoril in September, celebrating its VII edition as a prime international investment event.

The real estate investment meeting invites each year the main international investment leaders to get together and discuss the best investment opportunities across sectors and regions, in an uncertain period for Europe.

Presenting a compelling program and a panel of reputed industry experts, the event attracts the real estate key players and decision-makers and will offer valuable insights on boosting investment strategies and new dynamics, currently emerging. The networking moments provided will also be engaging experiences, allowing participants to establish new connections and to further extend the debate.