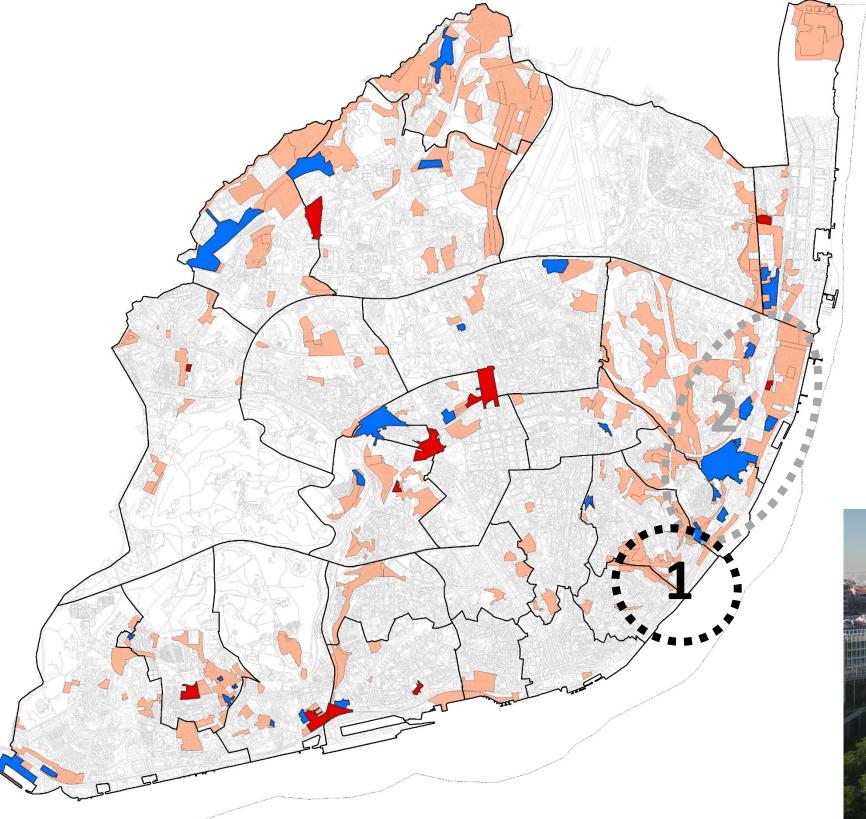

# "Solutions are reached together and they're built on trust and commitment"

**Partnerships** 

There are opportunities for many different types of investors, such as:

- 1. Vale de Santo António
- 2. Beato/Marvila Urban Renewal Area

#### 3. WHAT WE ARE FOCUSED ON

#### c) Create New Land of Opportunity