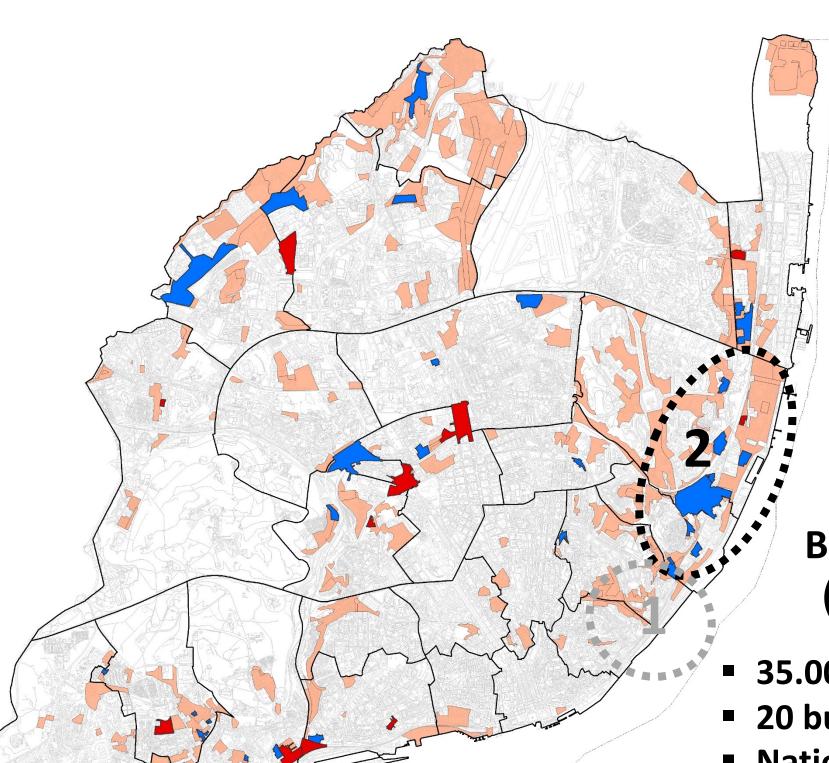

# "Solutions are reached together and they're built on trust and commitment"

**Partnerships** 

There are opportunities for many different types of investors, such as:

- 1. Vale de Santo António
- 2. Beato/Marvila Urban Renewal Area

#### Beato/Marvila Urban Renewal Area

- ~160 ha
- Empty industrial buildings and workers' quarters
- Coupled with intervention unit (~30ha) in study

- 35.000 square meters
- 20 buildings
- National and international entities
- Technology, innovation and creative industries