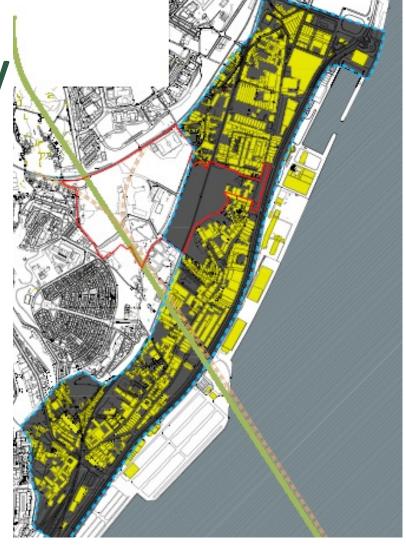

# "Solutions are reached together and they're built on trust and commitment"

**Partnerships** 

There are opportunities for many different types of investors, such as:

- 1. Vale de Santo António
- 2. Beato/Marvila Urban Renewal Area

#### Beato/Marvila Urban Renewal Area

- ~160 ha
- Empty industrial buildings and workers' quarters
- Coupled with intervention unit (~30ha) in study

- 35.000 square meters
- 20 buildings
- National and international entities
- Technology, innovation and creative industries