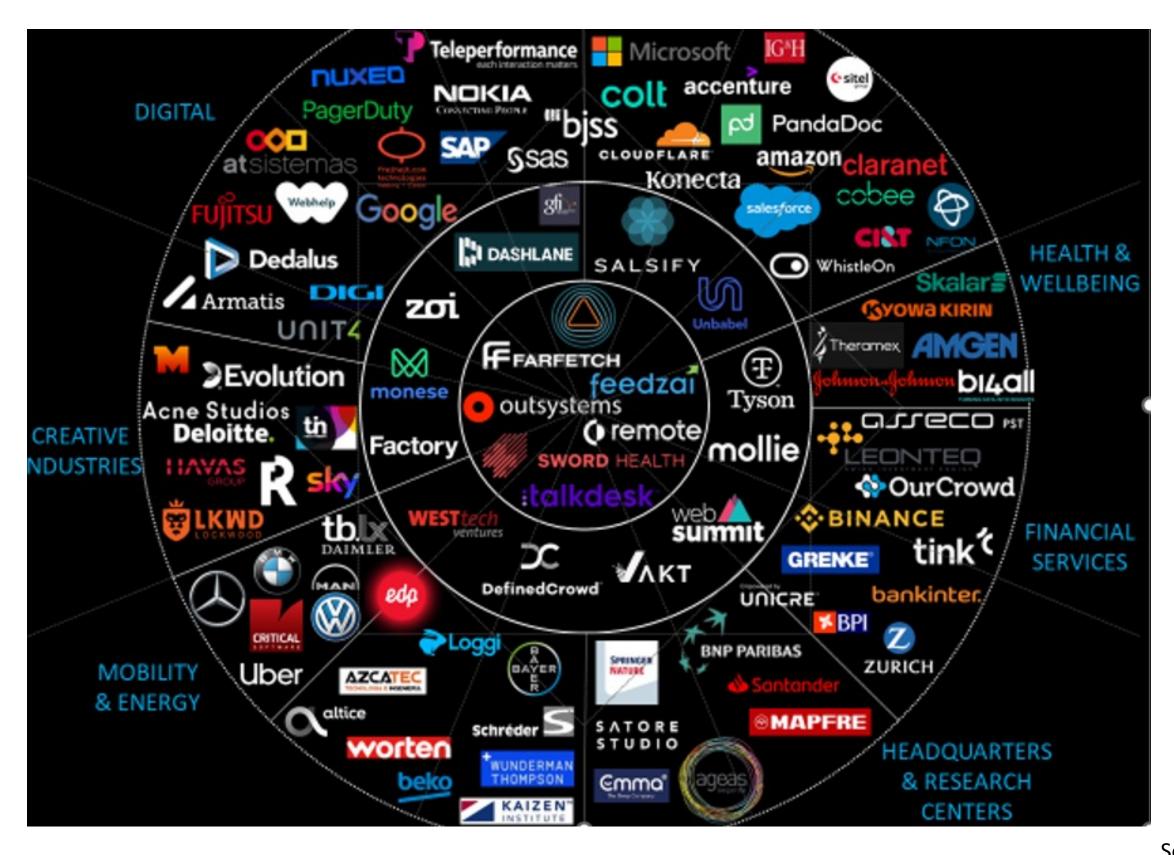

#### START-UP ECOSYSTEM IN LISBON

- Since 2020, Portugal is top 10 in Europe in attracting foreign direct investment (total number of projects)
- Lisbon is the most attractive region in the country (68 projects in 2021).
- 14 Accelerators
- 100+ Co-working spaces
- 5 FabLabs and marketplaces
- 10 Creative Hubs

#### **Top investors in Lisbon:**

- USA
- Spain
- Germany

Source: EY Attractiveness Study 2021