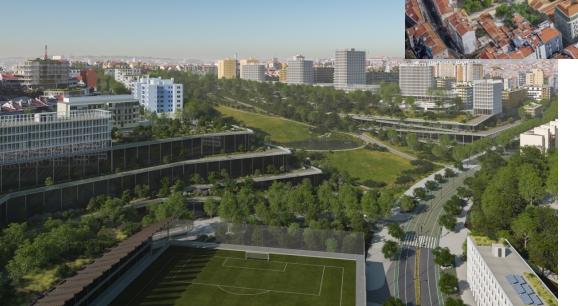

#### 3. WHAT WE ARE FOCUSED ON

c) Create New Land of Opportunity

#### Beato/Marvila Urban Renewal Area

- ~160 ha
- Empty industrial buildings and workers' quarters
- Coupled with intervention unit (~30ha) in study

- 35.000 square meters
- 20 buildings
- National and international entities
- Technology, innovation and creative industries