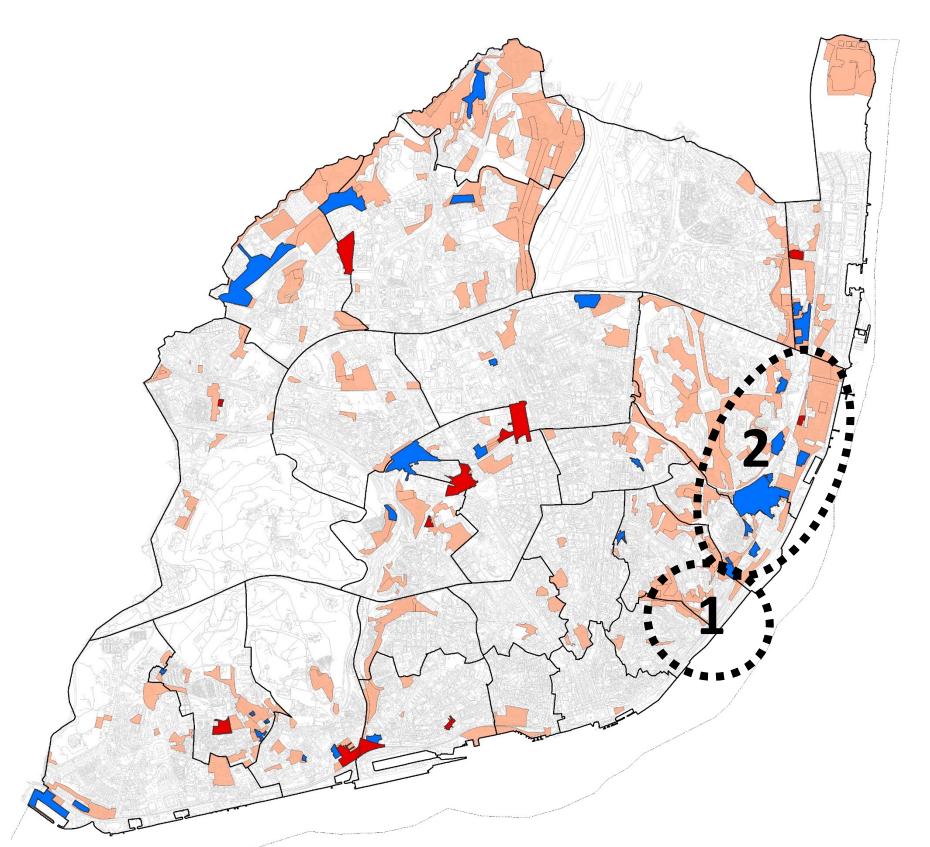

# "Solutions are reached together and they're built on trust and commitment"

**Partnerships** 

There are opportunities for many different types of investors, such as:

- 1. Vale de Santo António
- 2. Beato/Marvila Urban Renewal Area

#### 3. WHAT WE ARE FOCUSED ON

#### c) Create New Land of Opportunity